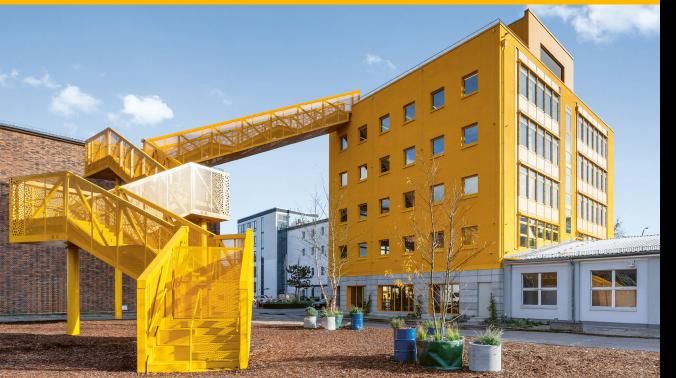

## HAUS 1

Sustainable office spaces at the heart of a pioneering impact community

## 2x 357 sq m of beautifully adaptable workspace is available as a whole to a single occupier, or on a floor-by-floor basis.

Atelier Gardens is the global home for the pioneers of profound societal change. The 23,800 sq m site is being adapted to reuse existing film studio structures and ecologically transform the landscape, revolutionising the future of farming, food, finance, film, leadership and education. Our spaces are flexible, beautiful, brimming with nature, facilitating the work of dynamic individuals and inspiring organisations.

The campus sits on the southern border of Tempelhof airfield and is situated next to the vibrant area of Neukölln, Berlin.

Rooftop terrace & pavilion

Cafe and reception

- 1GB fibre ready
- Zero-waste canteen