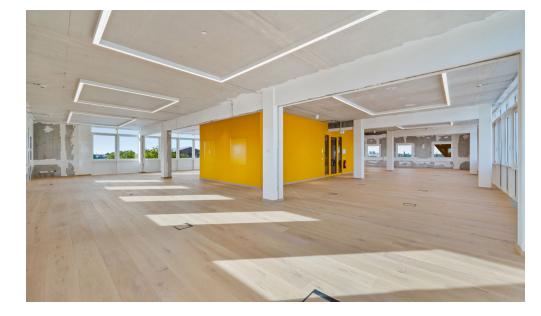

## 2x 357 sq m of beautifully adaptable workspace is available as a whole to a single occupier, or on a floor-by-floor basis.

Atelier Gardens is the global home for the pioneers of profound societal change. The 23,800 sq m site is being adapted to reuse existing film studio structures and ecologically transform the landscape, revolutionising the future of farming, food, finance, film, leadership and education. Our spaces are flexible, beautiful, brimming with nature, facilitating the work of dynamic individuals and inspiring organisations.