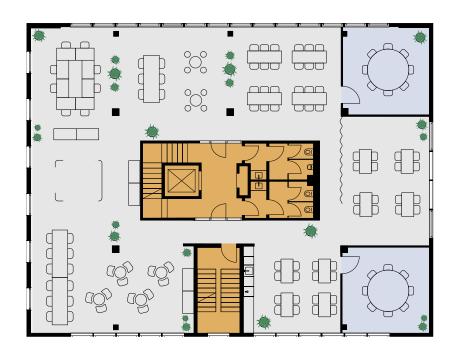

## 2x 357 sq m of beautifully adaptable workspace is available as a whole to a single occupier, or on a floor-by-floor basis.

Atelier Gardens is the global home for the pioneers of profound societal change. The 23,800 sq m site is being adapted to reuse existing film studio structures and ecologically transform the landscape, revolutionising the future of farming, food, finance, film, leadership and education. Our spaces are flexible, beautiful, brimming with nature, facilitating the work of dynamic individuals and inspiring organisations.