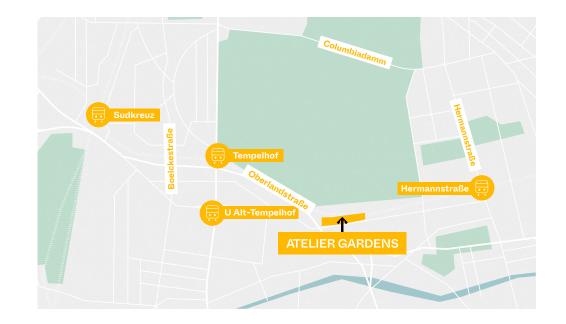

## **ATELIER GARDENS**

Oberlandstraße 26–35 12099 Berlin, Germany info@atelier-gardens.berlin

The campus sits on the southern border of Tempelhof airfield and is situated next to the vibrant area of Neukölln, Berlin.

Rooftop terrace & pavilion

Cafe and reception

- 1GB fibre ready
- Zero-waste canteen